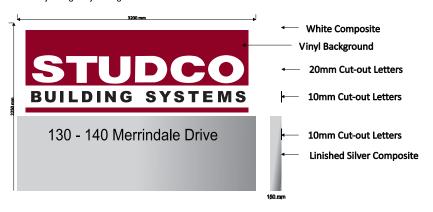

150mm RHS Steel Frame cladded with Aluminium Composite Sheet with vinyl Burgundy background and cut-out letters mounted to the face.