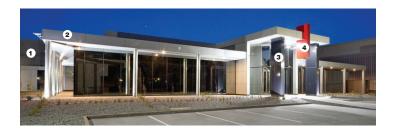

150mm RHS Steel Frame cladded with Aluminium Composite Sheet with vinyl Burgundy background and cut-out letters mounted to the face.