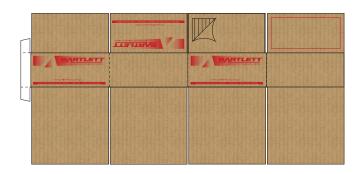

150mm RHS Steel Frame cladded with Aluminium Composite Sheet with vinyl Burgundy background and cut-out letters mounted to the face.