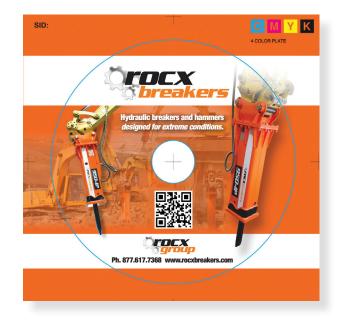

e room.

Jeff Bezos, Founder and CEO, Amazon



































Una Deerbon

Mt Buller History

Thredbo

Childrens

Vanity press











theSKImag
Transpec Digest
Alpine Style
Catalogues





Alpine Style Leisure magazine Digital app



























Specialities:

Construction

Transport

Manufacturing















Multi-page brochures

**Flyers** 

Certificates

Mailers













































Websites

eDM

**MREC** Banners

Slideshows

eSignatures



Drupal website



Wordpress website



eSignature





eDM eDM



Brand manifest

Style guides

Logo design

Corporate Stationery

Forms

Internal documentation

Documentation

Instructions





































Document folders

Packaging

Promotional items

































Exhibition displays

Large format posters

Rollup banners

Vehicle graphics

Environmental signage



CNC SYNCHRONISED BENDING THAT WON'T BREAK THE BANK. NOW THAT'S APPLIED THINKING.



- Delem DA-66T CNC controller
- 7 axis CNC controlled
- Synchronised, independent rams for precision delivery of the bending force across the entire bed
- Premium Rolleri tooling
- Lazersafe guarding for maximum operator safety
- Yawei is one of Australia's favourite CNC pressbrakes with over 200 machine sold across the country















150mm RHS Steel Frame cladded with Aluminium Composite Sheet with vinyl Burgundy background and cut-out letters mounted to the face.