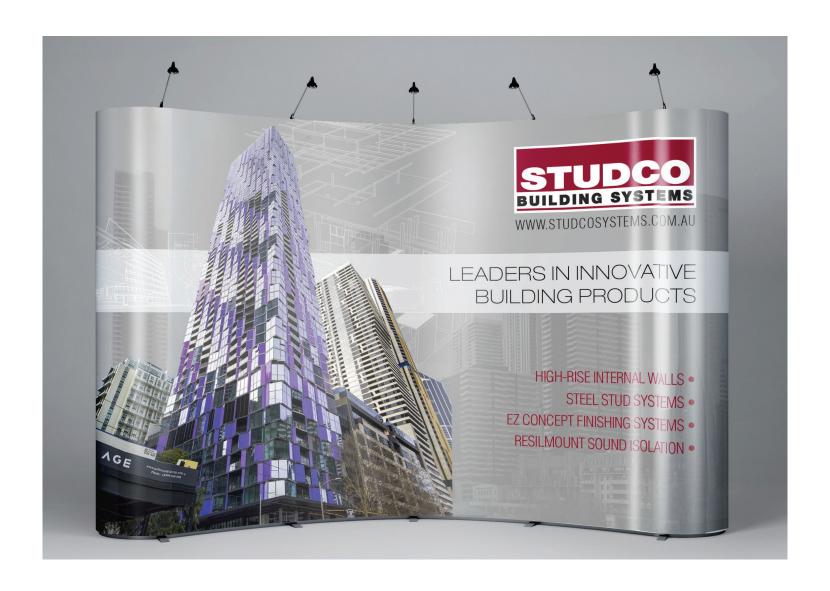

Large format posters

Rollup banners

Vehicle graphics

Environmental signage

CNC SYNCHRONISED BENDING THAT WON'T BREAK THE BANK. NOW THAT'S APPLIED THINKING.

- Delem DA-66T CNC controller
- 7 axis CNC controlled
- Synchronised, independent rams for precision delivery of the bending force across the entire bed
- Premium Rolleri tooling
- Lazersafe guarding for maximum operator safety
- Yawei is one of Australia's favourite CNC pressbrakes with over 200 machine sold across the country